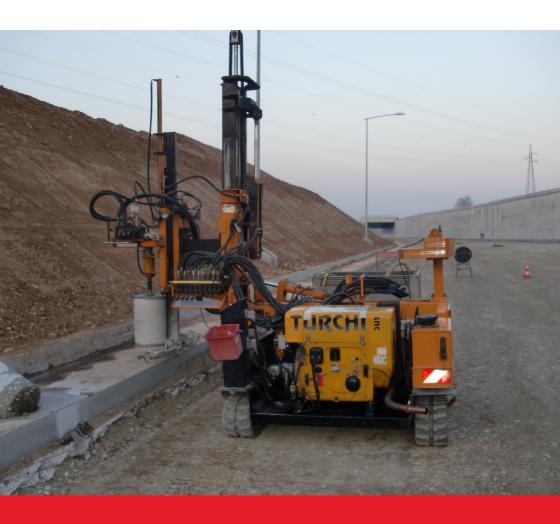

# TURCHI LARGE CONCRETE DRILL

## LARGE CONCRETE DRILL

The ease of operation and control of the bore make it indispensable for boring of concrete. Ideal for the coring of concrete slabs with extreme precision and speed. The manual adjustment of the flow rate allows the operator to have full control of the drilling, having the ability to take into account the material hardness and the core drill diameter. There is a range of sizes available.