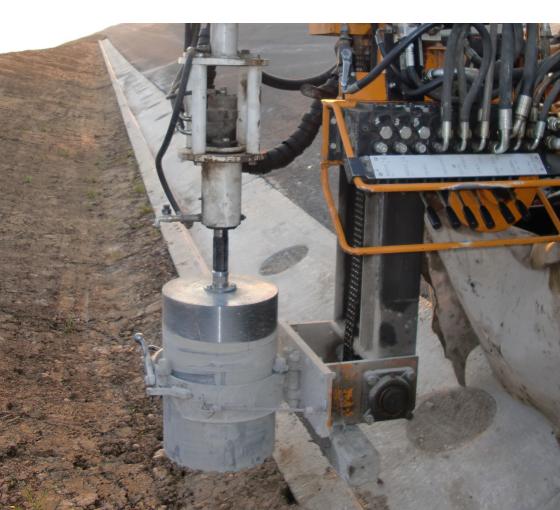

## LARGE CONCRETE DRILL

The ease of operation and control of the bore make it indispensable for boring of concrete. Ideal for the coring of concrete slabs with extreme precision and speed. The manual adjustment of the flow rate allows the operator to have full control of the drilling, having the ability to take into account the material hardness and the core drill diameter. There is a range of sizes available.

#### **GENERAL SPECIFICATIONS**

| Coring Diameter | mm     | 80 - 220    |
|-----------------|--------|-------------|
|                 | inches | 3.15 - 8.66 |
| Speed           | rpm    | 150 to 600  |